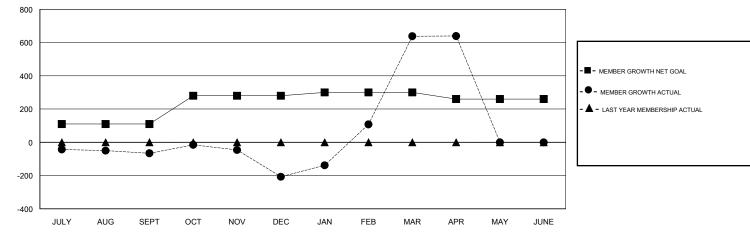

## ANIL TULSYAN GMT:

| GMT: ANIL TULSYAN |               |           | LOCATION INDIA |                       |                           |                         | GMT CA                                             |  |
|-------------------|---------------|-----------|----------------|-----------------------|---------------------------|-------------------------|----------------------------------------------------|--|
|                   | Club          | S         |                | Members               |                           |                         |                                                    |  |
|                   | RESULTS FOR   | 2017-2018 |                | RESULTS FOR 2017-2018 |                           |                         |                                                    |  |
| QUARTER           | NEW CLUB GOAL | NEW CLUBS | DROPPED CLUBS  | QUARTER               | MEMBER GROWTH NET<br>GOAL | MEMBER GROWTH<br>ACTUAL | DROPPED<br>MEMBERS ACTUAL<br>(including transfers) |  |
| JULY/AUG/SEPT     | 3             | 8         | 0              | JULY/AUG/SEPT         | 110                       | 219                     | 264                                                |  |
| OCT/NOV/DEC       | 1             | 0         | 5              | OCT/NOV/DEC           | 170                       | 73                      | 209                                                |  |
| JAN/FEB/MAR       | 1             | 3         | 1              | JAN/FEB/MAR           | 20                        | 950                     | 78                                                 |  |
| APR/MAY/JUNE      | 0             | 0         | 0              | APR/MAY/JUNE          | -40                       | 2                       | 1                                                  |  |

GOALS AND ACTUAL MEMBERS CUMULATIVE

| DROPPED CLUBS: 6 |     | 44 CLUBS OF 130 ADDED 1 OR MORE<br>NEW MEMBERS | GENDER DISTRIBUTION   MALE 2,946 (60.88%)   FEMALE 1,893 (39.12%) |       |
|------------------|-----|------------------------------------------------|-------------------------------------------------------------------|-------|
| DROPPED MEMBERS  |     |                                                | Women Percentage Fiscal Year Goal: 30%                            |       |
| DECEASED         | 5   |                                                | TOTAL FAMILY UNIT MEMBERS                                         |       |
| CLUB CANCELLED   | 78  | CLICK HERE FOR CUMULATIVE<br>MEMBERSHIP DATA   |                                                                   | 1.000 |
| OTHER            | 469 |                                                | FAMILY MEMBERS PAYING HALF<br>DUES                                | 1,296 |
| TOTAL            | 552 |                                                |                                                                   |       |
|                  |     |                                                |                                                                   |       |