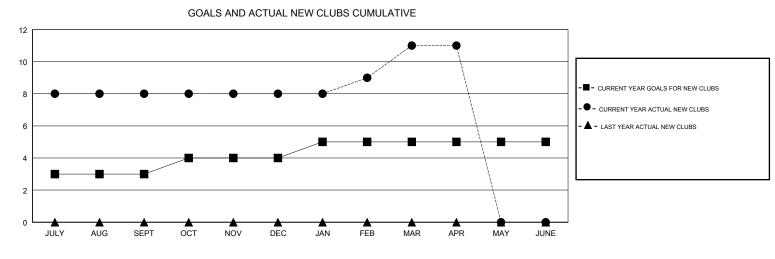

## ANIL TULSYAN GMT:

| GMT: ANIL TULSYAN |               |           | LOCATION INDIA |                       |                           |                         | GMT CA                                             |  |
|-------------------|---------------|-----------|----------------|-----------------------|---------------------------|-------------------------|----------------------------------------------------|--|
|                   | Club          | S         |                | Members               |                           |                         |                                                    |  |
|                   | RESULTS FOR   | 2017-2018 |                | RESULTS FOR 2017-2018 |                           |                         |                                                    |  |
| QUARTER           | NEW CLUB GOAL | NEW CLUBS | DROPPED CLUBS  | QUARTER               | MEMBER GROWTH NET<br>GOAL | MEMBER GROWTH<br>ACTUAL | DROPPED<br>MEMBERS ACTUAL<br>(including transfers) |  |
| JULY/AUG/SEPT     | 3             | 8         | 0              | JULY/AUG/SEPT         | 110                       | 219                     | 264                                                |  |
| OCT/NOV/DEC       | 1             | 0         | 5              | OCT/NOV/DEC           | 170                       | 73                      | 209                                                |  |
| JAN/FEB/MAR       | 1             | 3         | 1              | JAN/FEB/MAR           | 20                        | 950                     | 78                                                 |  |
| APR/MAY/JUNE      | 0             | 0         | 0              | APR/MAY/JUNE          | -40                       | 2                       | 1                                                  |  |